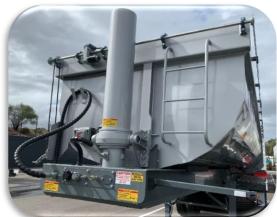

**HYVA LIFTING CYLINDER** 

OPTIONAL RINGFEDER

**ELECTRIC BACK TO FRONT TARP STANDARD**