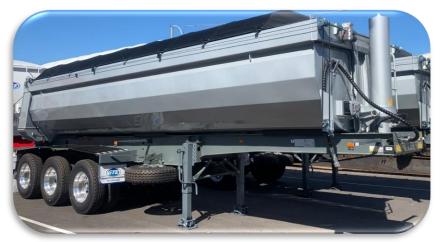

## **"U" SHAPE GP TIPPER - STANDARD TECHNICAL SPECIFICATION**

| DIMENSIONS     |                                                                                                                |  |
|----------------|----------------------------------------------------------------------------------------------------------------|--|
| DIMENSIONS     | 8.4m x 1.4m x 2.5m Body                                                                                        |  |
| CAPACITY       | 24 Cubic metres nominal                                                                                        |  |
| CONSTRUCTION   |                                                                                                                |  |
| CHASSIS        | Hi Tensile steel chassis, "I" Beam Design                                                                      |  |
| BODY           | 4mm BHNM450 high tensile steel side wall & floor & front panel 4mm BHNM450 high tensile steel one way tailgate |  |
| SKID PLATE     | 10mm with 90mm bolt-in Kingpin                                                                                 |  |
| FRONT PANEL    | Front ladder, broom and shovel brackets fitted                                                                 |  |
| TAILGATE       | One-way top swing with grain door                                                                              |  |
| TARP           | Auto end to end Mesh Tarp fitted with remote control as standard                                               |  |
| HYDRAULICS     | HYVA hydraulic hoist, 1" hydraulic hose fitted to front with coupling                                          |  |
| TOWCOUPLING    | Ringfeder fitted with lines to the back                                                                        |  |
| ON BOARD SCALE | Optional                                                                                                       |  |
| MUDFLAP        | All rubber guards over tri-group                                                                               |  |

| ELECTRICAL                   |                                                                                            |  |
|------------------------------|--------------------------------------------------------------------------------------------|--|
| LIGHTS                       | LED multi-volt lighting to ADR 13/00,<br>Road Train & 7 Pin standard, Wiring in<br>conduit |  |
| RUNNING GEAR                 |                                                                                            |  |
| SUSPENSION                   | K-Hitch KT250 Airbag                                                                       |  |
| AXLE                         | K-Hitch drum brake axle with 10/285 PCD hubs                                               |  |
| BRAKE                        | EBS Road Train brakes                                                                      |  |
| LANDING LEG                  | 2 speed wind down legs with compensating feet                                              |  |
| WHEELS                       | 10/285 PCD alloy wheels (13)                                                               |  |
| TYRES                        | 11R22.5 tubeless tyres (13)                                                                |  |
| TYRE CARRIER                 | Dual swing c/w chains                                                                      |  |
| PAINTWORK                    |                                                                                            |  |
| CHASSIS                      | Painted in high quality 2 pac paint to client specified colour                             |  |
| BODY                         | Painted in high quality 2 pac paint to client specified colour                             |  |
| WARRANTY                     |                                                                                            |  |
| 12 months on structural work |                                                                                            |  |

**HYVA LIFTING CYLINDER** 

OPTIONAL RINGFEDER

**ELECTRIC BACK TO FRONT TARP STANDARD**