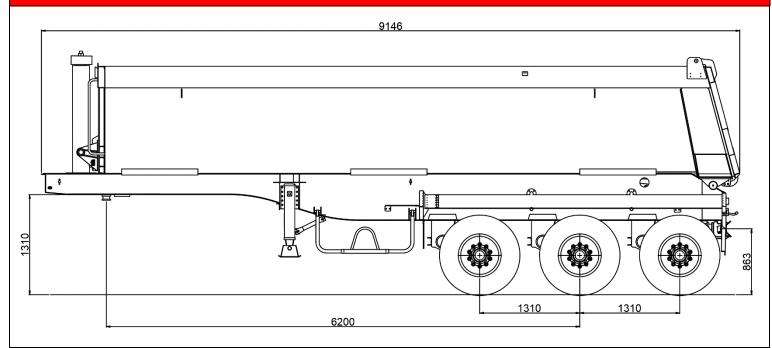

## **"U" SHAPE GP TIPPER - STANDARD TECHNICAL SPECIFICATION**

| DIMENSIONS     |                                                                                                                |  |
|----------------|----------------------------------------------------------------------------------------------------------------|--|
| DIMENSIONS     | 8.4m x 1.4m x 2.5m Body                                                                                        |  |
| CAPACITY       | 24 Cubic metres nominal                                                                                        |  |
| CONSTRUCTION   |                                                                                                                |  |
| CHASSIS        | Hi Tensile steel chassis, "I" Beam Design                                                                      |  |
| BODY           | 4mm BHNM450 high tensile steel side wall & floor & front panel 4mm BHNM450 high tensile steel one way tailgate |  |
| SKID PLATE     | 10mm with 90mm bolt-in Kingpin                                                                                 |  |
| FRONT PANEL    | Front ladder, broom and shovel brackets fitted                                                                 |  |
| TAILGATE       | One-way top swing with grain door                                                                              |  |
| TARP           | Auto end to end Mesh Tarp fitted with remote control as standard                                               |  |
| HYDRAULICS     | HYVA hydraulic hoist, 1" hydraulic hose fitted to front with coupling                                          |  |
| TOWCOUPLING    | Ringfeder fitted with lines to the back                                                                        |  |
| ON BOARD SCALE | Optional                                                                                                       |  |
| MUDFLAP        | All rubber guards over tri-group                                                                               |  |