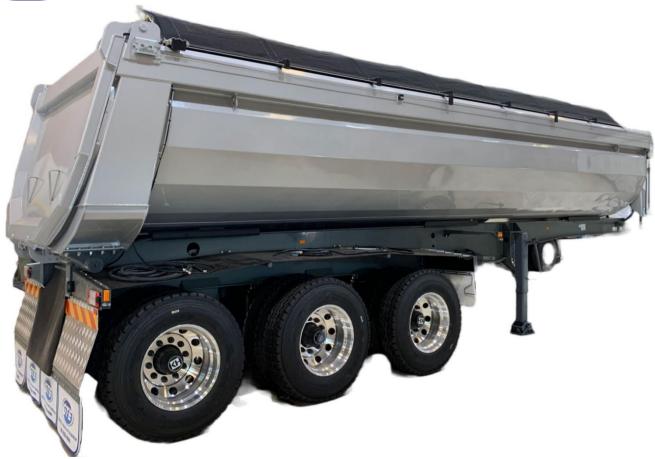

## **"U" SHAPE GP TIPPER - STANDARD TECHNICAL SPECIFICATION**

| DIMENSIONS     |                                                                                                                |  |
|----------------|----------------------------------------------------------------------------------------------------------------|--|
| DIMENSIONS     | 8.4m x 1.4m x 2.5m Body                                                                                        |  |
| CAPACITY       | 24 Cubic metres nominal                                                                                        |  |
| CONSTRUCTION   |                                                                                                                |  |
| CHASSIS        | Hi Tensile steel chassis, "I" Beam Design                                                                      |  |
| BODY           | 4mm BHNM450 high tensile steel side wall & floor & front panel 4mm BHNM450 high tensile steel one way tailgate |  |
| SKID PLATE     | 10mm with 90mm bolt-in Kingpin                                                                                 |  |
| FRONT PANEL    | Front ladder, broom and shovel brackets fitted                                                                 |  |
| TAILGATE       | One-way top swing with grain door                                                                              |  |
| TARP           | Auto end to end Mesh Tarp fitted with remote control as standard                                               |  |
| HYDRAULICS     | HYVA hydraulic hoist, 1" hydraulic hose fitted to front with coupling                                          |  |
| TOWCOUPLING    | Ringfeder fitted with lines to the back                                                                        |  |
| ON BOARD SCALE | Optional                                                                                                       |  |
| MUDFLAP        | All rubber guards over tri-group                                                                               |  |