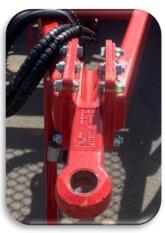

## **DOLLY - STANDARD TECHNICAL SPECIFICATION**

| DIMENSIONS           |                                             |  |
|----------------------|---------------------------------------------|--|
| LENGTH               | 4422mm Towing Eye to Centre of<br>Turntable |  |
| HEIGHT               | Standard Drawbar height 850mm               |  |
| TT HEIGHT            | 1290mm standard turntable height            |  |
| SUSPENSION<br>SPREAD | 10'1" Standard Tri-axle dolly spread        |  |
| CONSTRUCTION         |                                             |  |
| TOWING EYE           | 50mm Weld-in towing eye                     |  |
| DRAWBAR              | Hinged type "A" frame                       |  |
| TURNTABLE            | 90mm K-hitch with adjustable jaw            |  |
| BALLRACE             | 90mm Double row                             |  |
| ON BOARD SCALE       | Weigh scale optional                        |  |
| MUDFLAP              | All rubber guards over wheel group          |  |
| MUDGAURDS            | GTE flaps to front and rear of suspension   |  |
| STEP                 | Steps fitted to "A" frame                   |  |

**TURNTABLE AND BALLRACE** 

**REAR END** 

**TOWING EYE**