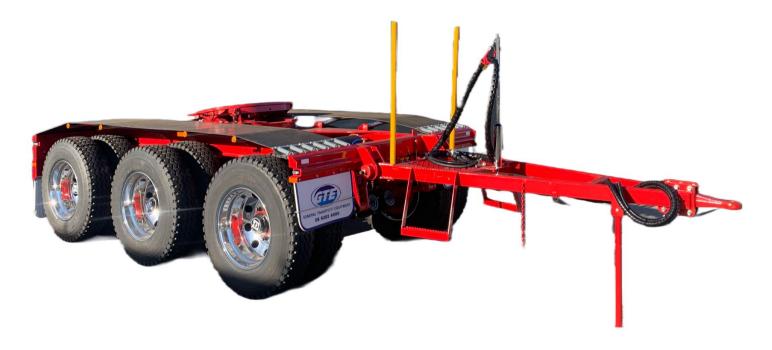

## **DOLLY - STANDARD TECHNICAL SPECIFICATION**

| DIMENSIONS           |                                             |  |
|----------------------|---------------------------------------------|--|
| LENGTH               | 4422mm Towing Eye to Centre of<br>Turntable |  |
| HEIGHT               | Standard Drawbar height 850mm               |  |
| TT HEIGHT            | 1290mm standard turntable height            |  |
| SUSPENSION<br>SPREAD | 10'1" Standard Tri-axle dolly spread        |  |
| CONSTRUCTION         |                                             |  |
| TOWING EYE           | 50mm Weld-in towing eye                     |  |
| DRAWBAR              | Hinged type "A" frame                       |  |
| TURNTABLE            | 90mm K-hitch with adjustable jaw            |  |
| BALLRACE             | 90mm Double row                             |  |
| ON BOARD SCALE       | Weigh scale optional                        |  |
| MUDFLAP              | All rubber guards over wheel group          |  |
| MUDGAURDS            | GTE flaps to front and rear of suspension   |  |
| STEP                 | Steps fitted to "A" frame                   |  |

**TURNTABLE AND BALLRACE** 

**REAR END** 

**TOWING EYE**