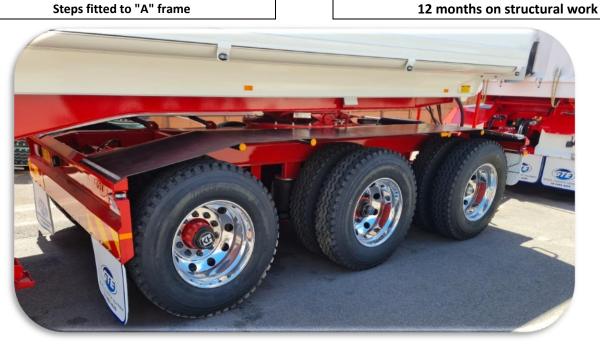

## **DOLLY - STANDARD TECHNICAL SPECIFICATION**

| DIMENSIONS           |                                             |  |
|----------------------|---------------------------------------------|--|
| LENGTH               | 4422mm Towing Eye to Centre of<br>Turntable |  |
| HEIGHT               | Standard Drawbar height 850mm               |  |
| TT HEIGHT            | 1290mm standard turntable height            |  |
| SUSPENSION<br>SPREAD | 10'1" Standard Tri-axle dolly spread        |  |
| CONSTRUCTION         |                                             |  |
| TOWING EYE           | 50mm Weld-in towing eye                     |  |
| DRAWBAR              | Hinged type "A" frame                       |  |
| TURNTABLE            | 90mm K-hitch with adjustable jaw            |  |
| BALLRACE             | 90mm Double row                             |  |
| ON BOARD SCALE       | Weigh scale optional                        |  |
| MUDFLAP              | All rubber guards over wheel group          |  |
| MUDGAURDS            | GTE flaps to front and rear of suspension   |  |
| STEP                 | Steps fitted to "A" frame                   |  |

| ELECTRICAL                                                      |                                                                                            |  |  |
|-----------------------------------------------------------------|--------------------------------------------------------------------------------------------|--|--|
| LIGHTS                                                          | LED multi-volt lighting to ADR 13/00,<br>Road Train & 7 Pin standard, Wiring in<br>conduit |  |  |
| RUNNING GEAR                                                    |                                                                                            |  |  |
| SUSPENSION                                                      | K-Hitch KT250 Airbag, spring available                                                     |  |  |
| AXLES                                                           | K-Hitch drum brake axle with 10/285 PCD hubs                                               |  |  |
| WHEELS                                                          | 10/285 PCD alloy wheels (13)                                                               |  |  |
| TYRES                                                           | 11R22.5 tubeless tyres (13)                                                                |  |  |
| YARD RELEASE                                                    | Yard Brake release kit                                                                     |  |  |
| PAINTWORK                                                       |                                                                                            |  |  |
| Painted in high quality 2 pack paint to client specified colour |                                                                                            |  |  |
| WARRANTY                                                        |                                                                                            |  |  |
| 43                                                              | 12 months on structural condi                                                              |  |  |