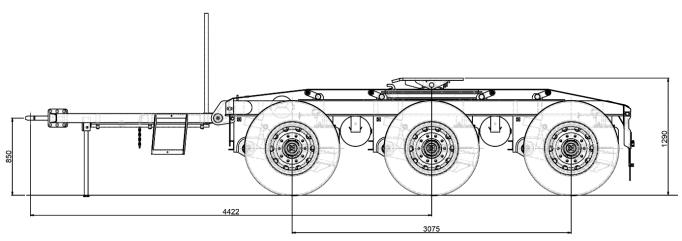

## **DOLLY - STANDARD TECHNICAL SPECIFICATION**

| DIMENSIONS           |                                             |  |
|----------------------|---------------------------------------------|--|
| LENGTH               | 4422mm Towing Eye to Centre of<br>Turntable |  |
| HEIGHT               | Standard Drawbar height 850mm               |  |
| TT HEIGHT            | 1290mm standard turntable height            |  |
| SUSPENSION<br>SPREAD | 10'1" Standard Tri-axle dolly spread        |  |
| CONSTRUCTION         |                                             |  |
| TOWING EYE           | 50mm Weld-in towing eye                     |  |
| DRAWBAR              | Hinged type "A" frame                       |  |
| TURNTABLE            | 90mm K-hitch with adjustable jaw            |  |
| BALLRACE             | 90mm Double row                             |  |
| ON BOARD SCALE       | Weigh scale optional                        |  |
| MUDFLAP              | All rubber guards over wheel group          |  |
| MUDGAURDS            | GTE flaps to front and rear of suspension   |  |
| STEP                 | Steps fitted to "A" frame                   |  |