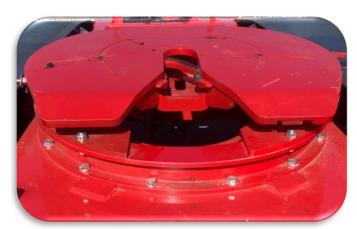

## **DOLLY - STANDARD TECHNICAL SPECIFICATION**

| DIMENSIONS           |                                             |  |
|----------------------|---------------------------------------------|--|
| LENGTH               | 4422mm Towing Eye to Centre of<br>Turntable |  |
| HEIGHT               | Standard Drawbar height 850mm               |  |
| TT HEIGHT            | 1290mm standard turntable height            |  |
| SUSPENSION<br>SPREAD | 10'1" Standard Tri-axle dolly spread        |  |
| CONSTRUCTION         |                                             |  |
| TOWING EYE           | 50mm Weld-in towing eye                     |  |
| DRAWBAR              | Hinged type "A" frame                       |  |
| TURNTABLE            | 90mm K-hitch with adjustable jaw            |  |
| BALLRACE             | 90mm Double row                             |  |
| ON BOARD SCALE       | Weigh scale optional                        |  |
| MUDFLAP              | All rubber guards over wheel group          |  |
| MUDGAURDS            | GTE flaps to front and rear of suspension   |  |
| STEP                 | Steps fitted to "A" frame                   |  |

**TURNTABLE AND BALLRACE** 

**REAR END** 

**TOWING EYE**