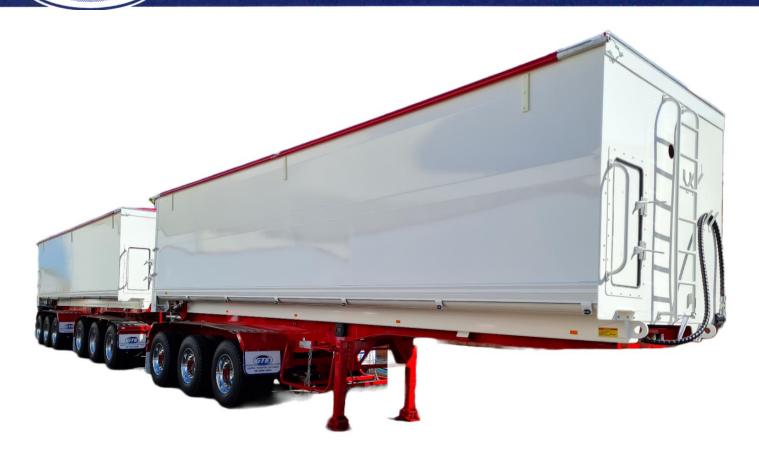

## **ALLOY GRAIN TIPPER - STANDARD TECHNICAL SPECIFICATION**

|                | DIMENSIONS                                                                                                                                       |
|----------------|--------------------------------------------------------------------------------------------------------------------------------------------------|
| LENGTH         | 9530mm Body length (Lead Trailer),<br>10230mm Body length (Tag Trailer)                                                                          |
| HEIGHT         | 2100mm Body height                                                                                                                               |
| CAPACITY       | 45.7 Cubic meters - 9.53m<br>49.4 Cubic meters - 10.23m                                                                                          |
|                | CONSTRUCTION                                                                                                                                     |
| CHASSIS        | Hi Tensile steel chassis, "I" Beam<br>Design                                                                                                     |
| BODY           | 5mm Alloy plate side sheets, top & bottom extrusion to meet 6mm floor, extruded main runners, internal hoist well, fabricated 5mm alloy tailgate |
| SKID PLATE     | 10mm with 90mm bolt-in Kingpin                                                                                                                   |
| FRONT PANEL    | with fabricated access door                                                                                                                      |
| TAILGATE       | One-way top swing with grain door                                                                                                                |
| TARP           | PVC roll tarp with manual operated tarp kit                                                                                                      |
| HYDRAULICS     | HYVA hydraulic hoist, 1" hydraulic hose fitted to front with coupling                                                                            |
| TOWCOUPLING    | Ringfeder fitted with lines to the back - 9.53m Trailer Only                                                                                     |
| ON BOARD SCALE | Rightweigh Bluetooth weigh scale                                                                                                                 |
| STEP           | Step fitted to rear bumper                                                                                                                       |
| MUDFLAP        | All rubber guards over tri-group                                                                                                                 |
| MUDGAURDS      | GTE flaps to front and rear of suspension                                                                                                        |