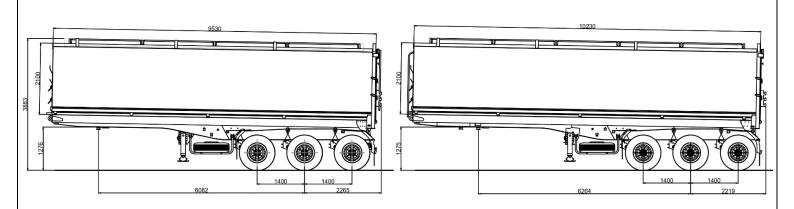

## **ALLOY GRAIN TIPPER - STANDARD TECHNICAL SPECIFICATION**

|                | DIMENSIONS                                                                                                                                       |
|----------------|--------------------------------------------------------------------------------------------------------------------------------------------------|
| LENGTH         | 9530mm Body length (Lead Trailer),<br>10230mm Body length (Tag Trailer)                                                                          |
| HEIGHT         | 2100mm Body height                                                                                                                               |
| CAPACITY       | 45.7 Cubic meters - 9.53m<br>49.4 Cubic meters - 10.23m                                                                                          |
|                | CONSTRUCTION                                                                                                                                     |
| CHASSIS        | Hi Tensile steel chassis, "I" Beam<br>Design                                                                                                     |
| BODY           | 5mm Alloy plate side sheets, top & bottom extrusion to meet 6mm floor, extruded main runners, internal hoist well, fabricated 5mm alloy tailgate |
| SKID PLATE     | 10mm with 90mm bolt-in Kingpin                                                                                                                   |
| FRONT PANEL    | with fabricated access door                                                                                                                      |
| TAILGATE       | One-way top swing with grain door                                                                                                                |
| TARP           | PVC roll tarp with manual operated tarp kit                                                                                                      |
| HYDRAULICS     | HYVA hydraulic hoist, 1" hydraulic hose fitted to front with coupling                                                                            |
| TOWCOUPLING    | Ringfeder fitted with lines to the back - 9.53m Trailer Only                                                                                     |
| ON BOARD SCALE | Rightweigh Bluetooth weigh scale                                                                                                                 |
| STEP           | Step fitted to rear bumper                                                                                                                       |
| MUDFLAP        | All rubber guards over tri-group                                                                                                                 |
| MUDGAURDS      | GTE flaps to front and rear of suspension                                                                                                        |