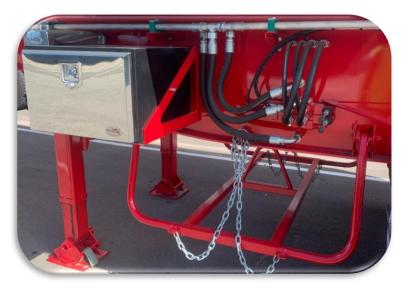

PO BOX 54, CLOVERDALE WA 6105

A.B.N. 58 008 903 535 A.C.N. 008 903 535

**QUAD PNEUMATIC LINE SET UP** 

STAINLESS STEEL TOOLBOX

**REAR END**