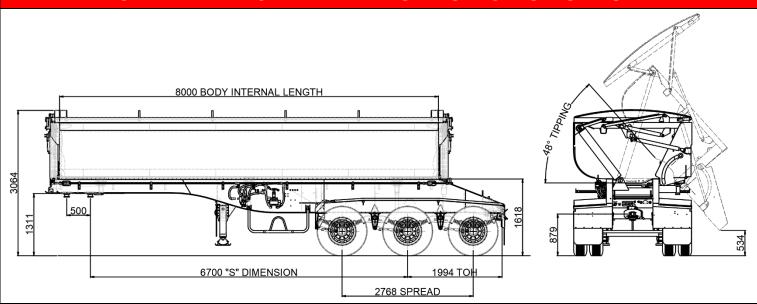

## **SIDE TIPPER - STANDARD TECHNICAL SPECIFICATION**

| DIMENSIONS     |                                                                                                                                                                                                                                      |  |
|----------------|--------------------------------------------------------------------------------------------------------------------------------------------------------------------------------------------------------------------------------------|--|
| DIMENSIONS     | Body 8m long                                                                                                                                                                                                                         |  |
| HEIGHT         | 1.2m Body height                                                                                                                                                                                                                     |  |
| CAPACITY       | 22 Cubic Metres                                                                                                                                                                                                                      |  |
| CONSTRUCTION   |                                                                                                                                                                                                                                      |  |
| CHASSIS        | Hi Tensile steel chassis, "I" Beam Design                                                                                                                                                                                            |  |
| BODY           | Fabricated from pressed and rolled wear resistant 4mm plate                                                                                                                                                                          |  |
| SKID PLATE     | 8mm with 90mm bolt-in Kingpin                                                                                                                                                                                                        |  |
| HYDRAULICS     | Double line system. Air operated control valve. Power beyond provided with QR couplings to rear, adjacent to tow hitch. Flow through airlines provided for control valves. Flow control and sequence valve with 3 position with hold |  |
| TOWCOUPLING    | Ringfeder fitted with lines to the back                                                                                                                                                                                              |  |
| ON BOARD SCALE | Rightweigh Bluetooth weigh scale                                                                                                                                                                                                     |  |
| STEP           | Step fitted to rear bumper                                                                                                                                                                                                           |  |
| MUDFLAP        | All rubber guards over tri-group                                                                                                                                                                                                     |  |
| MUDGAURDS      | GTE flaps to front and rear of suspension                                                                                                                                                                                            |  |
| LOAD COVER     | Hydraulic Lid                                                                                                                                                                                                                        |  |

| ELECTRICAL                   |                                                                                           |  |
|------------------------------|-------------------------------------------------------------------------------------------|--|
| LIGHTS                       | LED multi-volt lighting to ADR 13/00,<br>Road Train & 7 Pin standard<br>Wiring in conduit |  |
|                              | RUNNING GEAR                                                                              |  |
| SUSPENSION                   | Mechanical 9 leaf spring                                                                  |  |
| AXLE                         | K-Hitch drum brake axle with 10/285 PCD hubs                                              |  |
| BRAKE                        | EBS Road Train brakes                                                                     |  |
| LANDING LEG                  | 2 speed wind down legs with compensating feet                                             |  |
| WHEELS                       | 10/285 PCD alloy wheels (13)                                                              |  |
| TYRES                        | 11R22.5 tubeless tyres (13)                                                               |  |
| TYRE CARRIER                 | Dual swing c/w chains                                                                     |  |
| PAINTWORK                    |                                                                                           |  |
| CHASSIS                      | Painted in high quality 2 pack paint to client specified colour                           |  |
| BODY                         | Painted (External) in high quality 2 pack paint to client specified colour                |  |
| WARRANTY                     |                                                                                           |  |
| 12 months on structural work |                                                                                           |  |