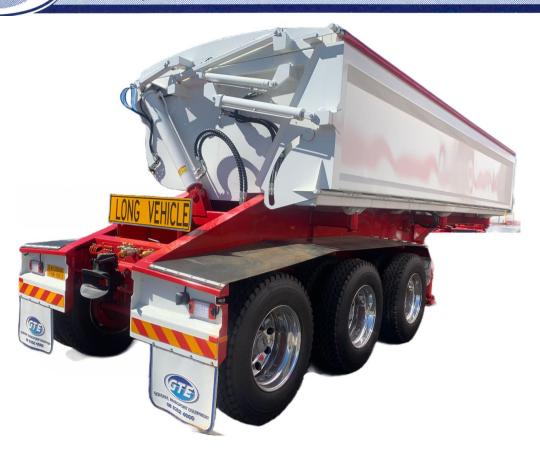

## **SIDE TIPPER - STANDARD TECHNICAL SPECIFICATION**

| DIMENSIONS     |                                                                                                                                                                                                                                      |  |
|----------------|--------------------------------------------------------------------------------------------------------------------------------------------------------------------------------------------------------------------------------------|--|
| DIMENSIONS     | Body 8m long                                                                                                                                                                                                                         |  |
| HEIGHT         | 1.2m Body height                                                                                                                                                                                                                     |  |
| CAPACITY       | 22 Cubic Metres                                                                                                                                                                                                                      |  |
| CONSTRUCTION   |                                                                                                                                                                                                                                      |  |
| CHASSIS        | Hi Tensile steel chassis, "I" Beam Design                                                                                                                                                                                            |  |
| BODY           | Fabricated from pressed and rolled wear resistant 4mm plate                                                                                                                                                                          |  |
| SKID PLATE     | 8mm with 90mm bolt-in Kingpin                                                                                                                                                                                                        |  |
| HYDRAULICS     | Double line system. Air operated control valve. Power beyond provided with QR couplings to rear, adjacent to tow hitch. Flow through airlines provided for control valves. Flow control and sequence valve with 3 position with hold |  |
| TOWCOUPLING    | Ringfeder fitted with lines to the back                                                                                                                                                                                              |  |
| ON BOARD SCALE | Rightweigh Bluetooth weigh scale                                                                                                                                                                                                     |  |
| STEP           | Step fitted to rear bumper                                                                                                                                                                                                           |  |
| MUDFLAP        | All rubber guards over tri-group                                                                                                                                                                                                     |  |
| MUDGAURDS      | GTE flaps to front and rear of suspension                                                                                                                                                                                            |  |
| LOAD COVER     | Hydraulic Lid                                                                                                                                                                                                                        |  |

| ELECTRICAL                   |                                                                                           |  |
|------------------------------|-------------------------------------------------------------------------------------------|--|
| LIGHTS                       | LED multi-volt lighting to ADR 13/00,<br>Road Train & 7 Pin standard<br>Wiring in conduit |  |
|                              | RUNNING GEAR                                                                              |  |
| SUSPENSION                   | Mechanical 9 leaf spring                                                                  |  |
| AXLE                         | K-Hitch drum brake axle with 10/285 PCD hubs                                              |  |
| BRAKE                        | EBS Road Train brakes                                                                     |  |
| LANDING LEG                  | 2 speed wind down legs with compensating feet                                             |  |
| WHEELS                       | 10/285 PCD alloy wheels (13)                                                              |  |
| TYRES                        | 11R22.5 tubeless tyres (13)                                                               |  |
| TYRE CARRIER                 | Dual swing c/w chains                                                                     |  |
| PAINTWORK                    |                                                                                           |  |
| CHASSIS                      | Painted in high quality 2 pack paint to client specified colour                           |  |
| BODY                         | Painted (External) in high quality 2 pack paint to client specified colour                |  |
| WARRANTY                     |                                                                                           |  |
| 12 months on structural work |                                                                                           |  |