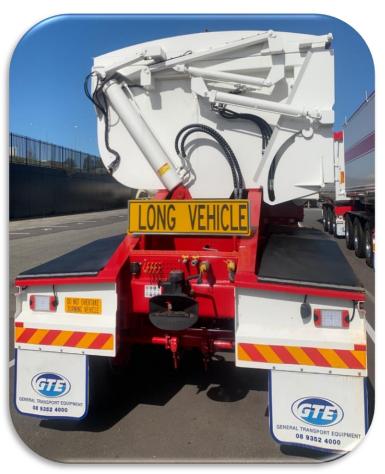

PO BOX 54, CLOVERDALE WA 6105

A.B.N. 58 008 903 535 A.C.N. 008 903 535

**QUAD PNEUMATIC LINE SET UP** 

STAINLESS STEEL TOOLBOX

**REAR END**